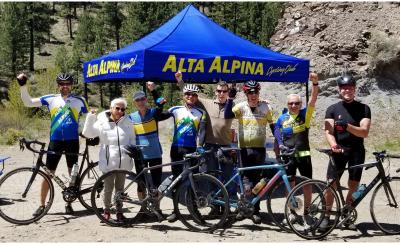

# Annual Memorial Cyclorama Saturday, May 18th (Alternate date May 19th)

Chris Cherrix, Coordinator

#### Free for club members!

Hey everyone! Just over a week to go until the club's official kick-off to this year's riding season, and the weather forecast is looking very good for our ride! So come on out and join your fellow club members for some great Spring road riding, followed by a free BBQ!

We are holding the event at a **new location** this year! Nigel, our club vice president, and his wife, Desiree, have graciously offered to host the BBQ on the lawn at their beautiful home at **406 Corie Ct.** just off Foothill Road near Centerville. Parking is only available on the shoulders of Foothill (see parking map) so please consider carpooling or riding to the start. We'll be starting and finishing the rides from their place, followed by the BBQ.