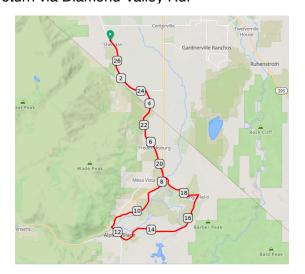

#### Diamond Valley Loop (no rest stop)

Start Time: 11:30am (self start from Nigel's)

27.1 miles and 1331' climbing

Map:www.altaalpina.org/rides/SCDV.pdf

GPX: www.altaalpina.org/rides/SCDV.gpx

To Woodfords via Fredricksburg and Carson River Rd. and return via Diamond Valley Rd.

### **Top of Monitor West (via Markleeville)**

Start Time: 8:00am

64.6 miles and 5700' climbing

Map: www.altaalpina.org/rides/SCMWT.pdf

GPX: www.altaalpina.org/rides/SCMWT.gpx

To Woodfords via Foothill and Carson River Rd, to the

top of Monitor, and return via Diamond Valley

#### **Bottom of Monitor West (via Markleeville)**

Start Time: 9:00am

47.3 miles and 3071' climbing

Map: www.altaalpina.org/rides/SCMWB.pdf

GPX: www.altaalpina.org/rides/SCMWB.gpx

To Woodfords via Foothill and Carson River Rd, to the rest stop via Markleeville, and return via Diamond Valley.

### **Metric Century (Full Loop)**

Start Time: 8:00am

70.3 miles and 6135' climbing

Map: www.altaalpina.org/rides/SCLOOP.pdf

GPX: www.altaalpina.org/rides/SCLOOP.gpx

To east side of Monitor via US395, return via Markleeville

and Diamond Valley Rd.