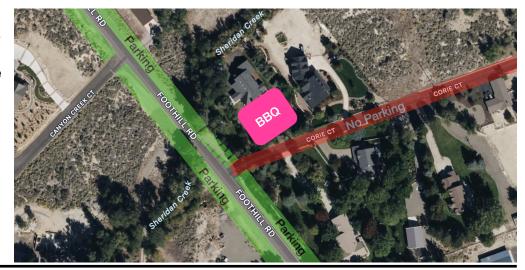

We are holding the event at a **new location** this year! Nigel, our club vice president, and his wife, Desiree, have graciously offered to host the BBQ on the lawn at their beautiful home at **406 Corie Ct.** just off Foothill Road near Centerville. Parking is only available on the shoulders of Foothill (see parking map) so please consider carpooling or riding to the start. We'll be starting and finishing the rides from their place, followed by the BBQ.

# **Annual Memorial Cyclorama Parking**

Event start and post-ride BBQ are at 406 Corie Court in Gardnerville.

Note that parking is prohibited on Corie Ct. and we need to keep the driveway clear of cars.

Please park on the shoulders of Foothill Road. Carpool or ride to the start if you can. Bring chairs if you're coming by car