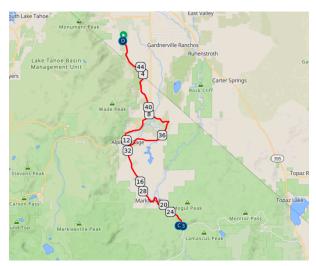

This year we'll have four different self-paced ride options of various lengths and group start times for riders of all abilities (see maps, next page, for details and links to .gpx files for your navigation devices). Both the traditional century and the Monitor Pass West rides start at 8:00am, with our annual group photo beforehand, so please arrive early and be ready to roll at 8:00am. The shorter rides will leave the start at 9:00am and 11:30am. All riders will need to sign-in before their ride so we know who is participating.

### **Top of Monitor West (via Markleeville)**

Start Time: 8:00am

64.6 miles and 5700' climbing

Map: www.altaalpina.org/rides/SCMWT.pdf

GPX: www.altaalpina.org/rides/SCMWT.gpx

To Woodfords via Foothill and Carson River Rd, to the

top of Monitor, and return via Diamond Valley

#### **Bottom of Monitor West (via Markleeville)**

Start Time: 9:00am

47.3 miles and 3071' climbing

Map: www.altaalpina.org/rides/SCMWB.pdf

GPX: www.altaalpina.org/rides/SCMWB.gpx

To Woodfords via Foothill and Carson River Rd, to the rest stop via Markleeville, and return via Diamond Valley.

### **Metric Century (Full Loop)**

Start Time: 8:00am

70.3 miles and 6135' climbing

Map: www.altaalpina.org/rides/SCLOOP.pdf

GPX: www.altaalpina.org/rides/SCLOOP.gpx

To east side of Monitor via US395, return via Markleeville

and Diamond Valley Rd.