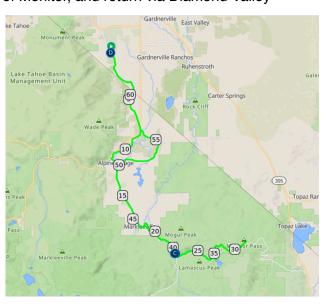

### **Metric Century (Full Loop)**

Start Time: 8:00am

70.3 miles and 6135' climbing

Map: www.altaalpina.org/rides/SCLOOP.pdf

GPX: www.altaalpina.org/rides/SCLOOP.gpx

To east side of Monitor via US395, return via Markleeville

and Diamond Valley Rd.