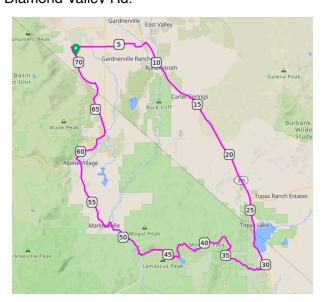

#### Diamond Valley Loop (no rest stop)

Start Time: 11:30am (self start from Nigel's)

27.1 miles and 1331' climbing

Map:www.altaalpina.org/rides/SCDV.pdf

GPX: www.altaalpina.org/rides/SCDV.gpx

To Woodfords via Fredricksburg and Carson River Rd. and return via Diamond Valley Rd.