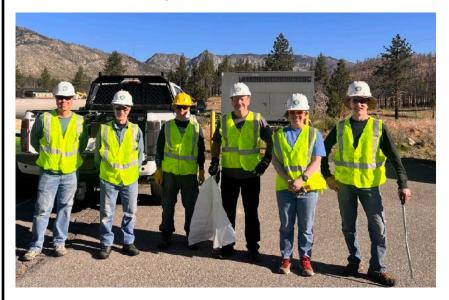

# **Highway Cleanup**

Thanks to everyone who helped with the first two cleanups for our stretch of adopted highway outside of Turtle Rock Park. The next highway cleanup is scheduled for September 14 and we hope to see you there!